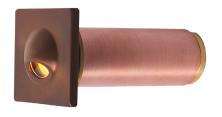

#### STW008202

The Meridian offers excellent illumination of walkways and steps in a small, rugged design. The graceful a pearance of the eyelid effectively shields against glare.

- •Dual listed for interior and exterior wet location use
- •Thermally Integrated® w/ Copper Core Technology®
- •Cree LED™ XLAMP® (XP-L)
- •Ideal for stairs, pathways and architecture

#### CONFIGURATOR:

| FIXTURE DIMENSIONS | W2-1/8" x H2-1/8"                  |
|--------------------|------------------------------------|
| LIGHT SOURCE       | Integrated LED                     |
| COLOR TEMPERATURES | 2700K, 3000K                       |
| WATTAGES           | 1.25W                              |
| CRI (RA)           | 80 CRI                             |
| VOLTAGE            | 12V                                |
| DELIVERED LUMENS   | 123Im (3000K)                      |
| DIMMABLE           | Yes, Dim to <10% via Transformer   |
| DRIVER             | Yes, 12V Integral Constant Current |
| TRANSFORMER        | No, 12V AC/DC Transformer Required |
| MOUNT              | Included Copper Can w/ Rear Entry  |
| OPTICS             | Yes, Included 15°, 25°, 40° & 60°  |
| FINISH             | Included Natural Brass             |
| MATERIAL           | Brass                              |
| WIRE LENGTH        | 24"                                |
| LOCATION           | Interior & Exterior Wet            |
| CERTIFICATIONS     | UL, IP66, IP67, IC, Dark Sky       |