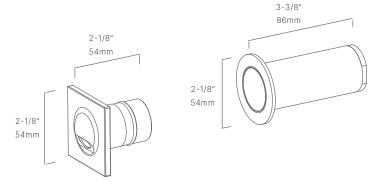

#### CONFIGURATOR:

| FIXTURE DIMENSIONS | W2-1/8" x H2-1/8"                  |
|--------------------|------------------------------------|
| LIGHT SOURCE       | Integrated LED                     |
| COLOR TEMPERATURES | 2700K, 3000K                       |
| WATTAGES           | 1.25W                              |
| CRI (RA)           | 80 CRI                             |
| VOLTAGE            | 12V                                |
| DELIVERED LUMENS   | 123Im (3000K)                      |
| DIMMABLE           | Yes, Dim to <10% via Transformer   |
| DRIVER             | Yes, 12V Integral Constant Current |
| TRANSFORMER        | No, 12V AC/DC Transformer Required |
| MOUNT              | Included Copper Can w/ Rear Entry  |
| OPTICS             | Yes, Included 15°, 25°, 40° & 60°  |
| FINISH             | Included Natural Brass             |
| MATERIAL           | Brass                              |
| WIRE LENGTH        | 24"                                |
| LOCATION           | Interior & Exterior Wet            |
| CERTIFICATIONS     | UL, IP66, IP67, IC, Dark Sky       |