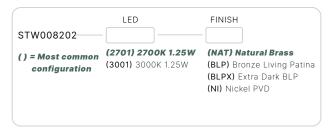

#### STW008202

The Meridian offers excellent illumination of walkways and steps in a small, rugged design. The graceful a pearance of the eyelid effectively shields against glare.

- •Dual listed for interior and exterior wet location use
- •Thermally Integrated® w/ Copper Core Technology®
- •Cree LED™ XLAMP® (XP-L)
- •Ideal for stairs, pathways and architecture

#### CONFIGURATOR:

| FIXTURE DIMENSIONS | W2-1/8" x H2-1/8"                  |
|--------------------|------------------------------------|
| LIGHT SOURCE       | Integrated LED                     |
| COLOR TEMPERATURES | 2700K, 3000K                       |
| WATTAGES           | 1.25W                              |
| CRI (RA)           | 80 CRI                             |
| VOLTAGE            | 12V                                |
| DELIVERED LUMENS   | 123Im (3000K)                      |
| DIMMABLE           | Yes, Dim to <10% via Transformer   |
| DRIVER             | Yes, 12V Integral Constant Current |
| TRANSFORMER        | No, 12V AC/DC Transformer Required |
| MOUNT              | Included Copper Can w/ Rear Entry  |
| OPTICS             | Yes, Included 15°, 25°, 40° & 60°  |
| FINISH             | Included Natural Brass             |
| MATERIAL           | Brass                              |
| WIRE LENGTH        | 24"                                |
| LOCATION           | Interior & Exterior Wet            |
| CERTIFICATIONS     | UL, IP66, IP67, IC, Dark Sky       |