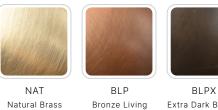

|
| DELIVERED LUMENS   | 123Im (3000K)                      |
| DIMMABLE           | Yes, Dim to <10% via Transformer   |
| DRIVER             | Yes, 12V Integral Constant Current |
| TRANSFORMER        | No, 12V AC/DC Transformer Required |
| MOUNT              | Included Copper Can w/ Rear Entry  |
| OPTICS             | Yes, Included 15°, 25°, 40° & 60°  |
| FINISH             | Included Natural Brass             |
| MATERIAL           | Brass                              |
| WIRE LENGTH        | 24"                                |
| LOCATION           | Interior & Exterior Wet            |
| CERTIFICATIONS     | UL, IP66, IP67, IC, Dark Sky       |

 $<sup>\</sup>hbox{*For complete warranty terms, please visit: www.auroralight.com/warranty/}$ 



#### AVAILABLE FINISHES:



Patina





NI Nickel PVD





P. 760.931.2910

# AURORALIGHT

| PROJECT: |       |
|----------|-------|
| SKU #:   | TYPE: |

## **ADD-ONS**

MOUNTS

SCE008 Side Conduit Entry

MJB112401 Micro J-Box



<sup>\*</sup>For complete details, please visit auroralight.com/mounts/