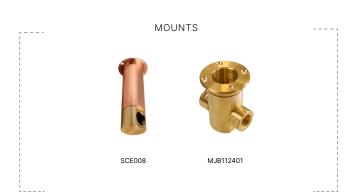

## **ADD-ONS**

MOUNTS

SCE008 Side Conduit Entry

MJB112401 Micro J-Box

<sup>\*</sup>For complete details, please visit auroralight.com/mounts/